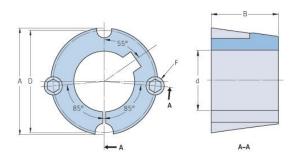

## PHF TB2012X19MM

| Bushing no.        | TB2012          |
|--------------------|-----------------|
| ·····              |                 |
| d = Bore diameter  | 19              |
| (mm)               |                 |
| Bore diameter (in) | 0.75            |
| Keyway width       | 6               |
| (mm)               |                 |
| Keyway width (in)  | 0.24            |
| Keyway depth       | 2.8             |
| (mm)               |                 |
| Keyway depth (in)  | 0.11            |
| A (mm)             | 69.9            |
| A (in)             | 2.75            |
| B (mm)             | 31.8            |
| B (in)             | 1.25            |
| D (mm)             | 66.7            |
| D (in)             | 2.63            |
| E (mm)             | -               |
| E (in)             | -               |
| F (mm)             | 11.113 x 22.225 |
| F (in)             | -               |
| Weight (kg)        | 0.71            |
| Weight (lbs)       | 1.57            |